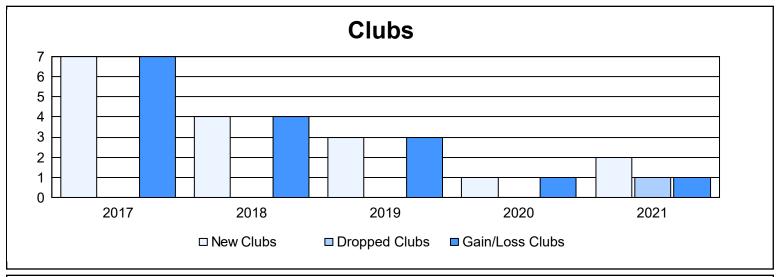

District 303 As of June 2021 Cumulative

| Year      | New<br>Clubs | Dropped<br>Clubs | Gain/<br>Loss<br>Clubs | New<br>Members | Charter<br>Members | Reinstate<br>Members | Transfer<br>Members | Total<br>Member<br>Added | Total<br>Members<br>Dropped | Gain/<br>Loss<br>Members |
|-----------|--------------|------------------|------------------------|----------------|--------------------|----------------------|---------------------|--------------------------|-----------------------------|--------------------------|
| 2016-2017 | 7            | 0                | 7                      | 255            | 197                | 8                    | 6                   | 466                      | 299                         | 167                      |
| 2017-2018 | 4            | 0                | 4                      | 356            | 124                | 10                   | 4                   | 494                      | 464                         | 30                       |
| 2018-2019 | 3            | 0                | 3                      | 279            | 85                 | 11                   | 8                   | 383                      | 318                         | 65                       |
| 2019-2020 | 1            | 0                | 1                      | 250            | 32                 | 25                   | 14                  | 321                      | 443                         | -122                     |
| 2020-2021 | 2            | 1                | 1                      | 238            | 66                 | 32                   | 8                   | 344                      | 369                         | -25                      |
| Average   | 3            | 0                | 3                      | 276            | 101                | 17                   | 8                   | 402                      | 379                         | 23                       |