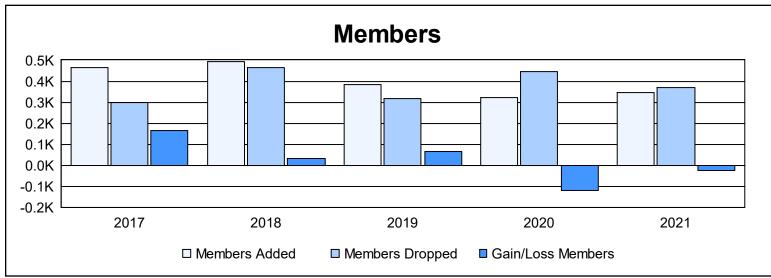

District 303 As of June 2021 Cumulative

| Year      | New<br>Clubs | Dropped<br>Clubs | Gain/<br>Loss<br>Clubs | New<br>Members | Charter<br>Members | Reinstate<br>Members | Transfer<br>Members | Total<br>Member<br>Added | Total<br>Members<br>Dropped | Gain/<br>Loss<br>Members |
|-----------|--------------|------------------|------------------------|----------------|--------------------|----------------------|---------------------|--------------------------|-----------------------------|--------------------------|
| 2016-2017 | 7            | 0                | 7                      | 255            | 197                | 8                    | 6                   | 466                      | 299                         | 167                      |
| 2017-2018 | 4            | 0                | 4                      | 356            | 124                | 10                   | 4                   | 494                      | 464                         | 30                       |
| 2018-2019 | 3            | 0                | 3                      | 279            | 85                 | 11                   | 8                   | 383                      | 318                         | 65                       |
| 2019-2020 | 1            | 0                | 1                      | 250            | 32                 | 25                   | 14                  | 321                      | 443                         | -122                     |
| 2020-2021 | 2            | 1                | 1                      | 238            | 66                 | 32                   | 8                   | 344                      | 369                         | -25                      |
| Average   | 3            | 0                | 3                      | 276            | 101                | 17                   | 8                   | 402                      | 379                         | 23                       |